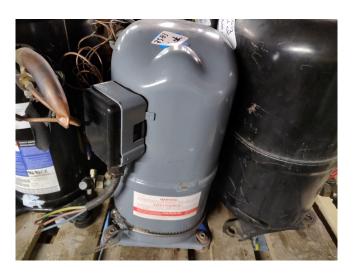

#### Used DWM DCRN1-0500-TFD-523

Used DWM - Copeland scroll compressor DCRN1-0500-TFD-523. \*Why choose for HOSBV? Were not only the largest used refrigeration specialist in Europe, but also, we deliver all equipment including an extensive test, warranty and industrial cleaning. \*Optional we can also perform a new paint job and arrange the logistics.