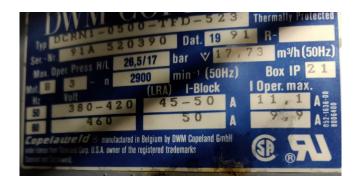

## **DWM DCRN1-0500-TFD-523**

### **Specifications**

| Marque            | DWM                       |
|-------------------|---------------------------|
| Le type           | DCRN1-0500-TFD-523        |
| Réfrigérant       | Freon                     |
| kW at +10ºC/+40ºC | 56.4                      |
| kW at 0ºC/+40ºC   | 38.4                      |
| kW at -5ºC/+40ºC  | 31.1                      |
| kW at -10ºC/+40ºC | 24.6                      |
| kW at -20ºC/+40ºC | 14.5                      |
| m3 / h            | 17.73                     |
| Remarques         | Our capacity table is     |
|                   | based on Manufacturer     |
|                   | spec. We would like to    |
|                   | know which refrigerant is |
|                   | in your system            |
| Stock             | 1                         |
|                   |                           |