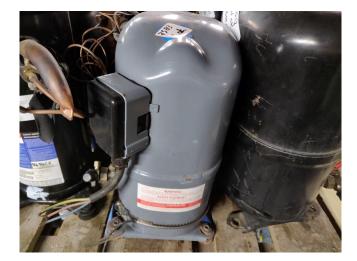

#### Used DWM DCRN1-0500-TFD-523

Used DWM - Copeland scroll compressor DCRN1-0500-TFD-523. \*Why choose for HOSBV? Were not only the largest used refrigeration specialist in Europe, but also, we deliver all equipment including an extensive test, warranty and industrial cleaning. \*Optional we can also perform a new paint job and arrange the logistics.